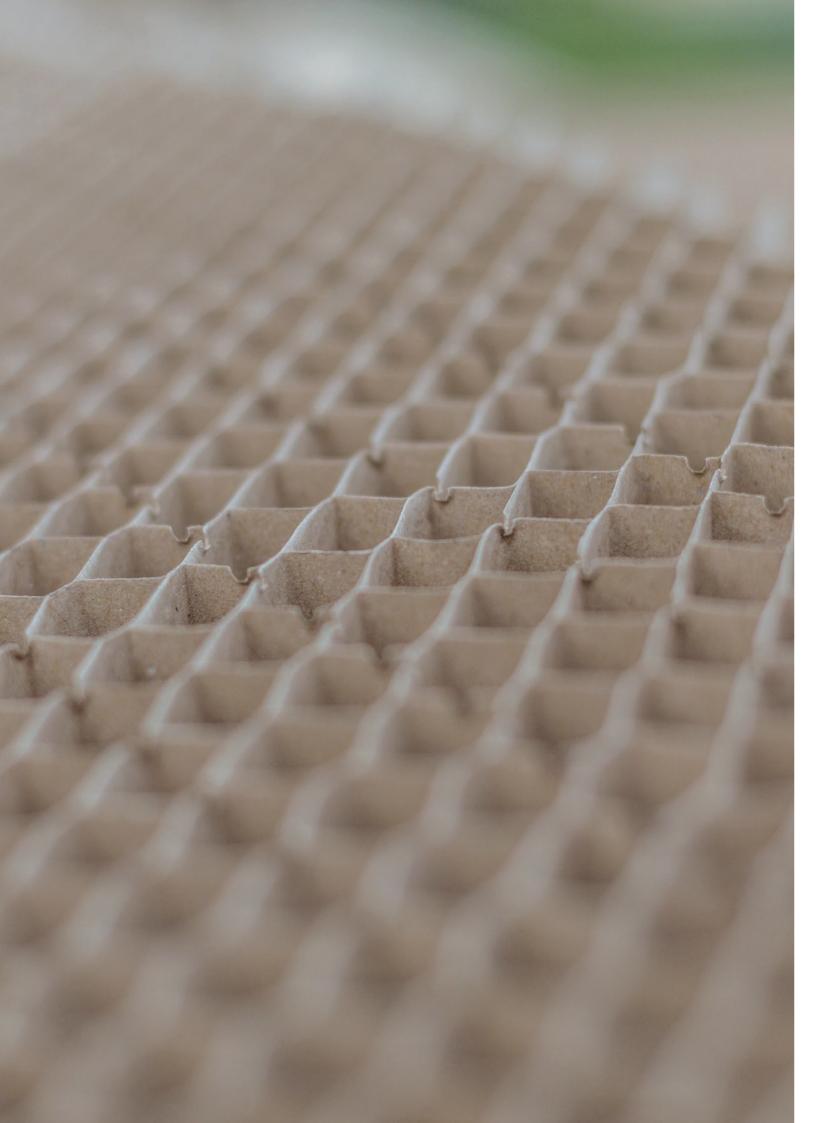

#### **BASIC SPECIFICATION**

VOMO elements are based on the principle of a sandwich element or also called honeycomb panel. These panels always consist of a paper honeycomb core and a wood-based material carrier deck. In the case of the BT 21 lightweight U-Table solutions, these panels are covered with a high-quality HPL top layer. The required connector technology is embedded in the frame wood and the visible edges are covered with ABS edge with the same decor.

#### DETAILS

Total Thickness: 1,56 " HPL white 0,03 " Decor Layer: HDF 0,11 " Carrier: Core: Honeycomb paper core Frame: MDF/WOOD/ABS

the secret is inside!

VOMO USA lightweight exhibition systems **www.vomo-usa.com**