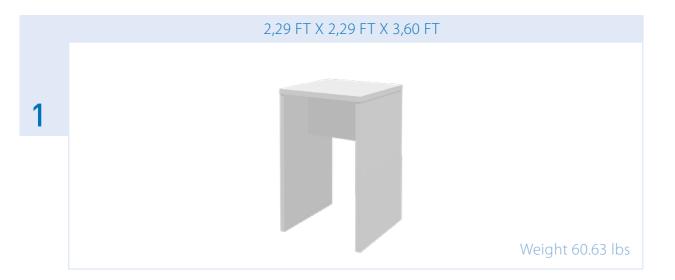

#### BASIC MEASUREMENTS

The VOMO lightweight U-Tables are available as low and high table variants, each in 3 different widths. Due to the standardized 2.29' depths of our BT-elements, combinations of the individual elements are possible.