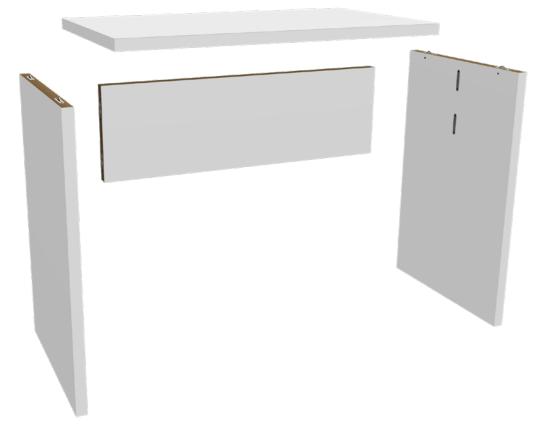

### THE SYSTEM

All U Table variants of the BT 21 series can be disassembled into individual parts and stacked. This ensures space-saving storage and transport. The individual parts are connected and locked together by means of hook connectors and circle locks. The only things you need are a 7 mm Allen Key and your teammate .