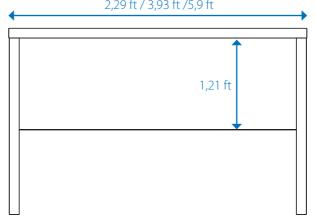

#### BASIC MEASUREMENTS

The VOMO lightweight U-Tables are available as low and high table variants, each in 3 different widths. Due to the standardized 2.29' depths of our BT-elements, combinations of the individual elements are possible.

## BT 21 – HEIGHTS & SIZES

lightweight exhibition systems