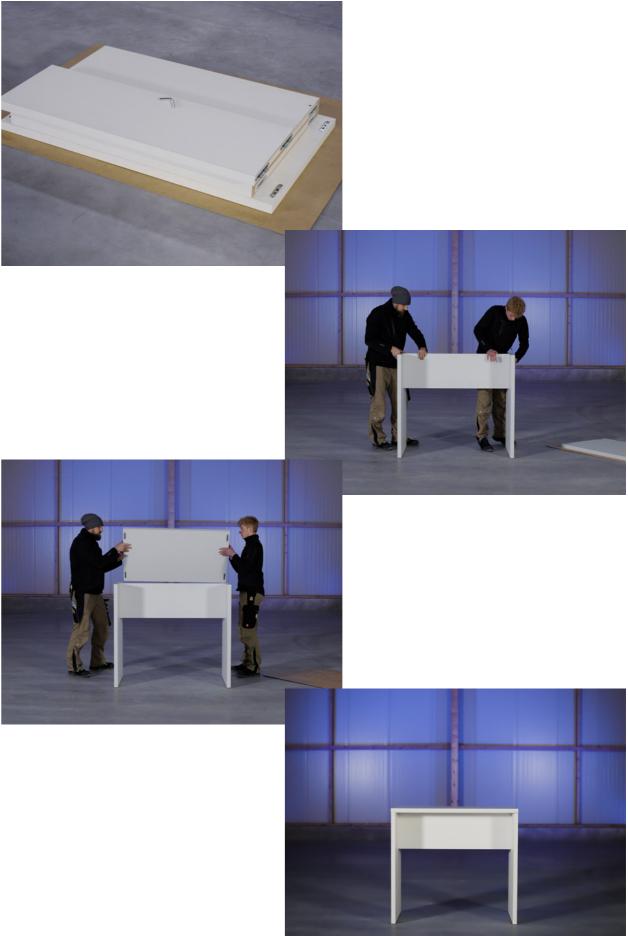

### THE SYSTEM

All U Table variants of the BT 21 series can be disassembled into individual parts and stacked. This ensures space-saving storage and transport. The individual parts are connected and locked together by means of hook connectors and circle locks. The only things you need are a 7 mm Allen Key and your teammate .