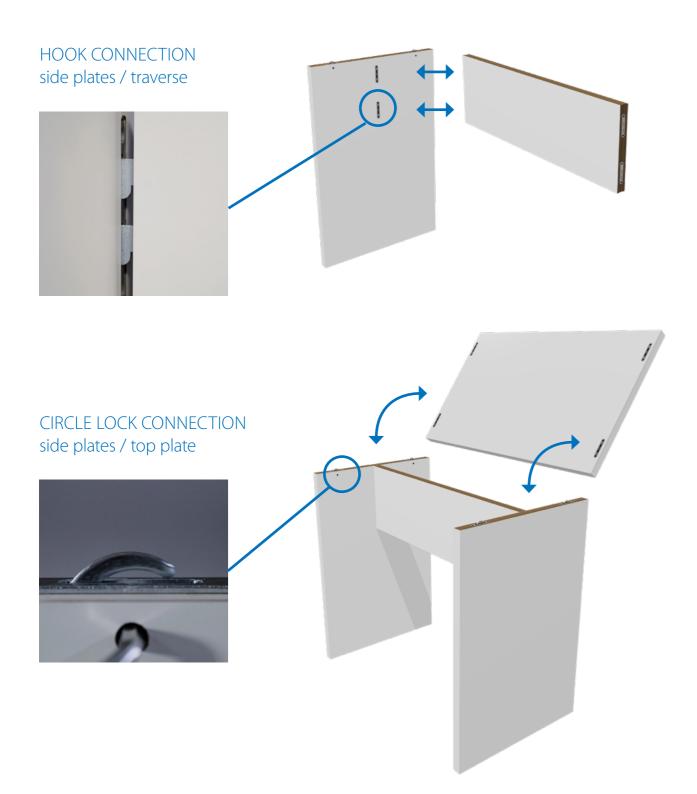

### THE SYSTEM

All U Table variants of the BT 21 series can be disassembled into individual parts and stacked. This ensures space-saving storage and transport. The individual parts are connected and locked together by means of hook connectors and circle locks. The only things you need are a 7 mm Allen Key and your teammate .