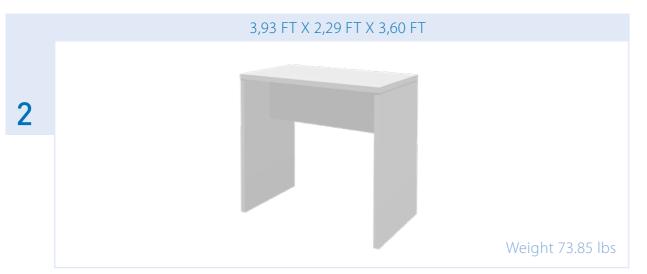

#### BASIC MEASUREMENTS

The VOMO lightweight U-Tables are available as low and high table variants, each in 3 different widths. Due to the standardized 2.29' depths of our BT-elements, combinations of the individual elements are possible.