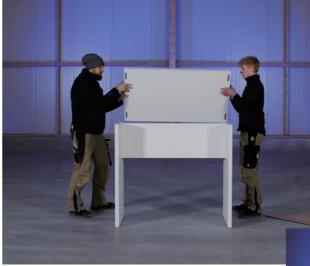

### THE SYSTEM

All U Table variants of the BT 21 series can be disassembled into individual parts and stacked. This ensures space-saving storage and transport. The individual parts are connected and locked together by means of hook connectors and circle locks. The only things you need are a 7 mm Allen Key and your teammate .