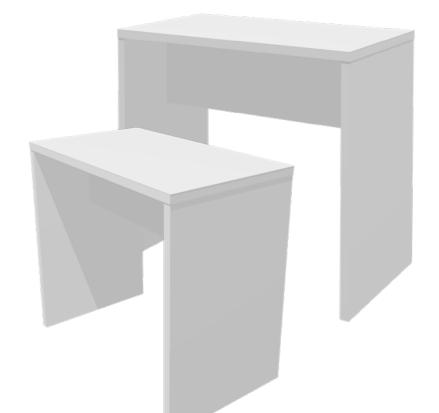

# Lightweight U-Table solutions

The lightweight U-Table solutions from the VOMO BT 21 series combine weight savings with efficiency. A sophisticated connection system ensures quick assembly and disassembly of the stackable individual elements. Our honeycomb panel structure combines stability with weight reduction. Perfect for all table applications in Live Events.

#### BASIC MEASUREMENTS

The VOMO lightweight U-Tables are available as low and high table variants, each in 3 different widths. Due to the standardized 2.29' depths of our BT-elements, combinations of the individual elements are possible.