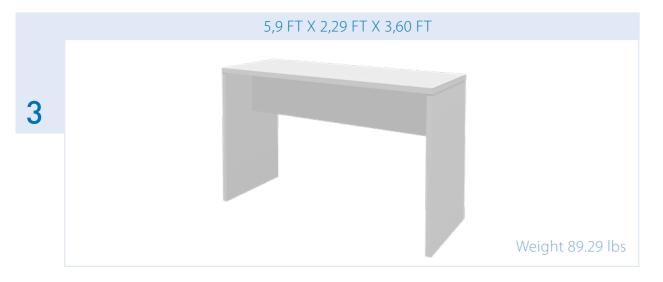

#### BASIC MEASUREMENTS

The VOMO lightweight U-Tables are available as low and high table variants, each in 3 different widths. Due to the standardized 2.29' depths of our BT-elements, combinations of the individual elements are possible.

## BT 21 – HEIGHTS & SIZES

lightweight exhibition systems