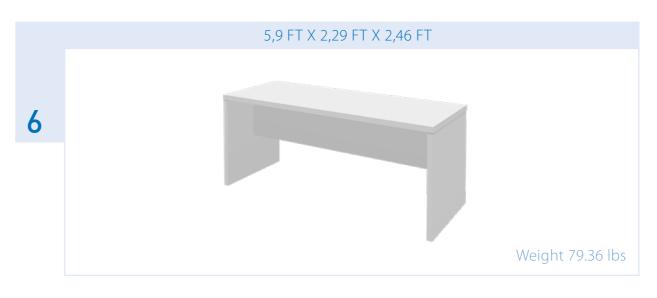

#### BASIC MEASUREMENTS

The VOMO lightweight U-Tables are available as low and high table variants, each in 3 different widths. Due to the standardized 2.29' depths of our BT-elements, combinations of the individual elements are possible.

## BT 21 – HEIGHTS & SIZES

lightweight exhibition systems