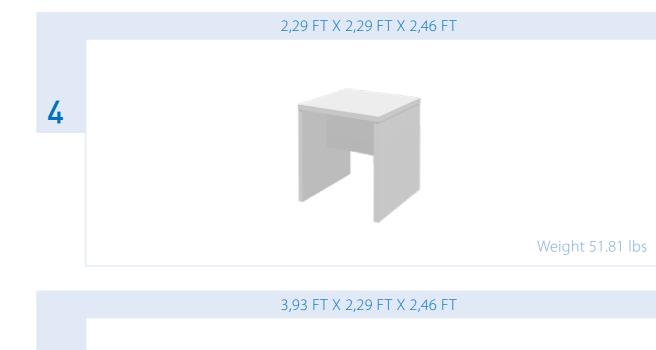

#### BASIC MEASUREMENTS

The VOMO lightweight U-Tables are available as low and high table variants, each in 3 different widths. Due to the standardized 2.29' depths of our BT-elements, combinations of the individual elements are possible.

## BT 21 – HEIGHTS & SIZES

lightweight exhibition systems