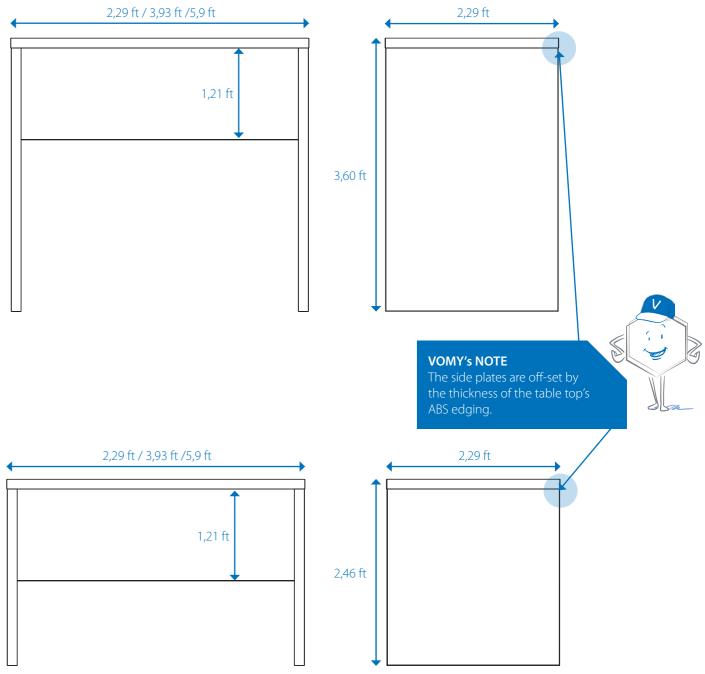

#### BASIC MEASUREMENTS

The VOMO lightweight U-Tables are available as low and high table variants, each in 3 different widths. Due to the standardized 2.29' depths of our BT-elements, combinations of the individual elements are possible.

## BT 21 – HEIGHTS & SIZES

lightweight exhibition systems