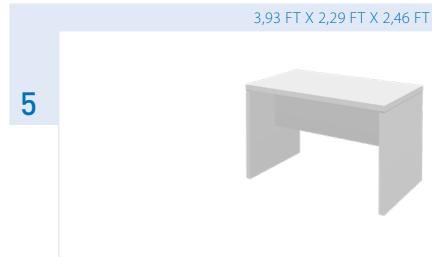

#### BASIC MEASUREMENTS

The VOMO lightweight U-Tables are available as low and high table variants, each in 3 different widths. Due to the standardized 2.29' depths of our BT-elements, combinations of the individual elements are possible.

## BT 21 – HEIGHTS & SIZES

lightweight exhibition systems