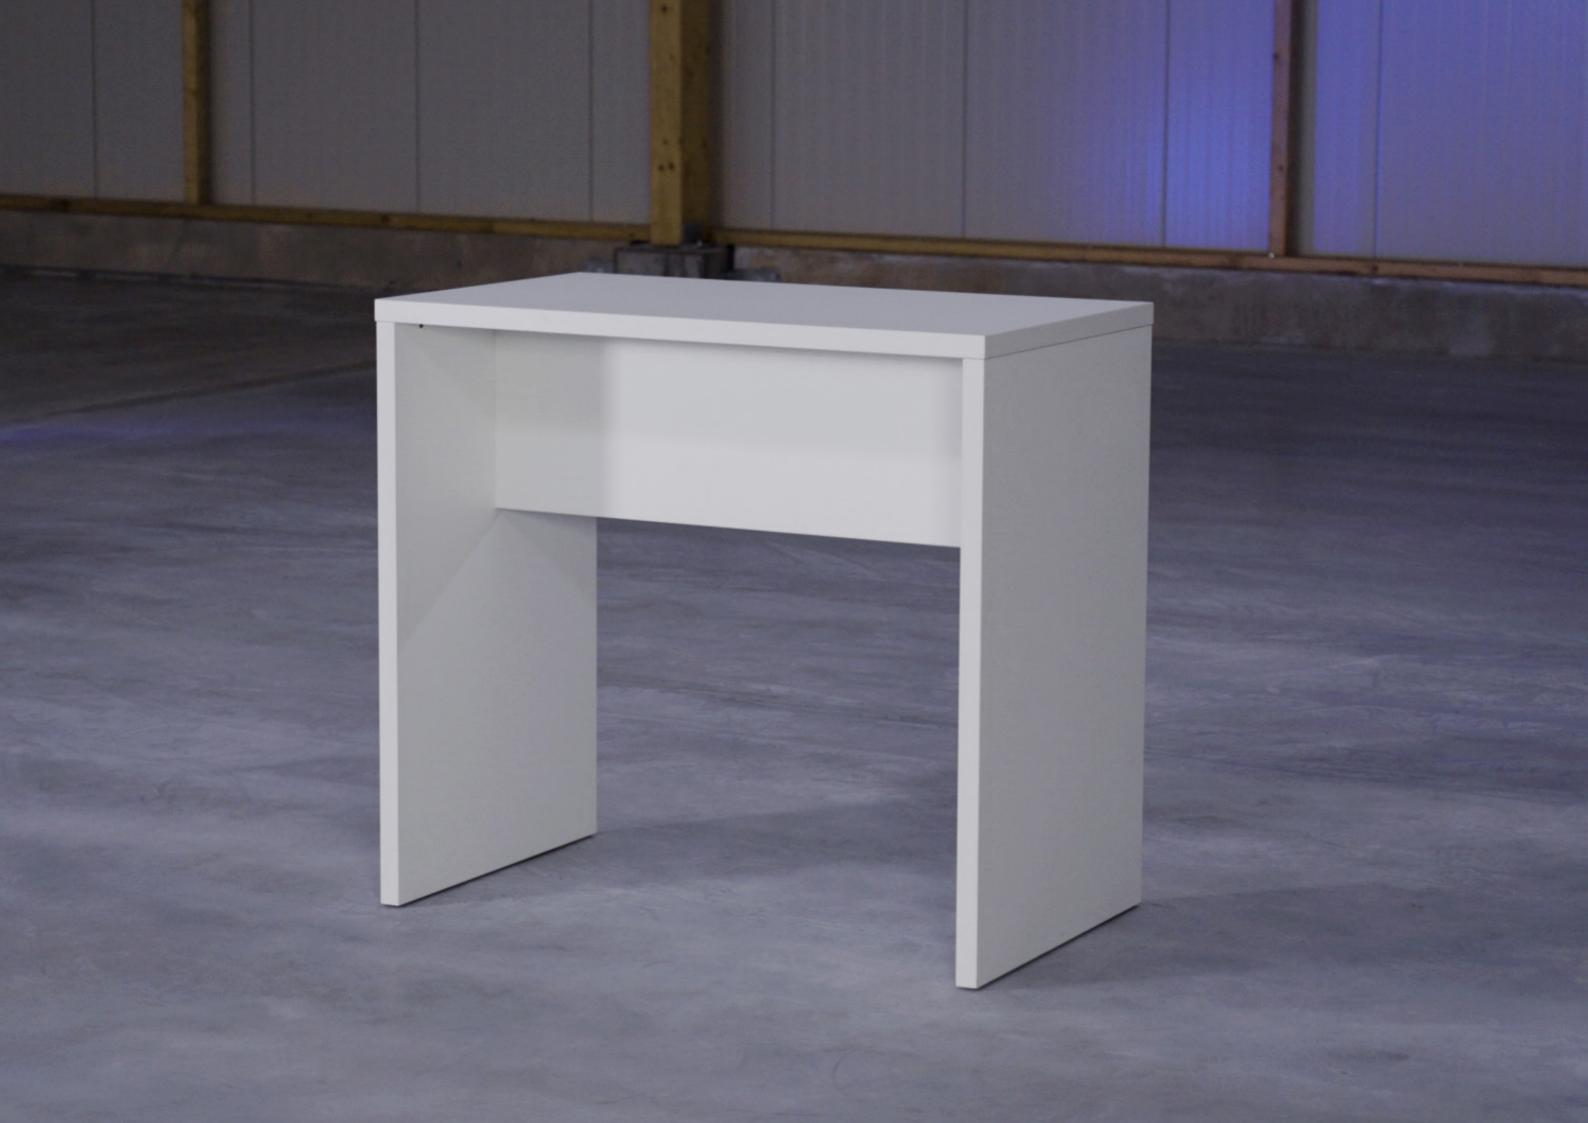

# Lightweight U-Table solutions

The lightweight U-Table solutions from the VOMO BT 21 series combine weight savings with efficiency. A sophisticated connection system ensures quick assembly and disassembly of the stackable individual elements. Our honeycomb panel structure combines stability with weight reduction. Perfect for all table applications in Live Events.

#### BASIC MEASUREMENTS

The VOMO lightweight U-Tables are available as low and high table variants, each in 3 different widths. Due to the standardized 2.29' depths of our BT-elements, combinations of the individual elements are possible.

### THE SYSTEM

All U Table variants of the BT 21 series can be disassembled into individual parts and stacked. This ensures space-saving storage and transport. The individual parts are connected and locked together by means of hook connectors and circle locks. The only things you need are a 7 mm Allen Key and your teammate .